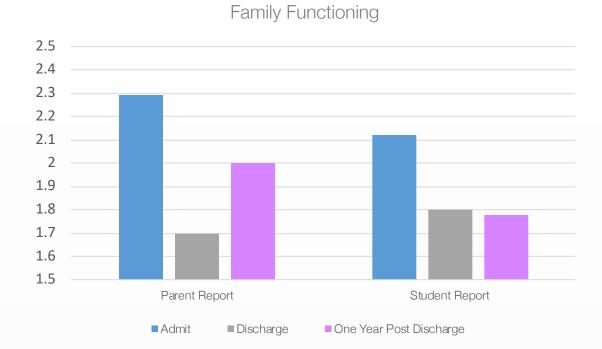

## Success for the Whole Family

Telos began taking family assessment data in 2012. This was obtained using the Family Assessment Device III which measures the health and happiness of a family system. The assessment has a max score of 4 and a minimum score of 1. The lower the score, the more functional a family is. Families at 2 and below are considered in the functional range. The data in this table represents 1,361 assessments.

The data suggests families come to Telos experiencing dysfunctional patterns, then learn and apply strategies that restore lasting health and happiness for the entire family.